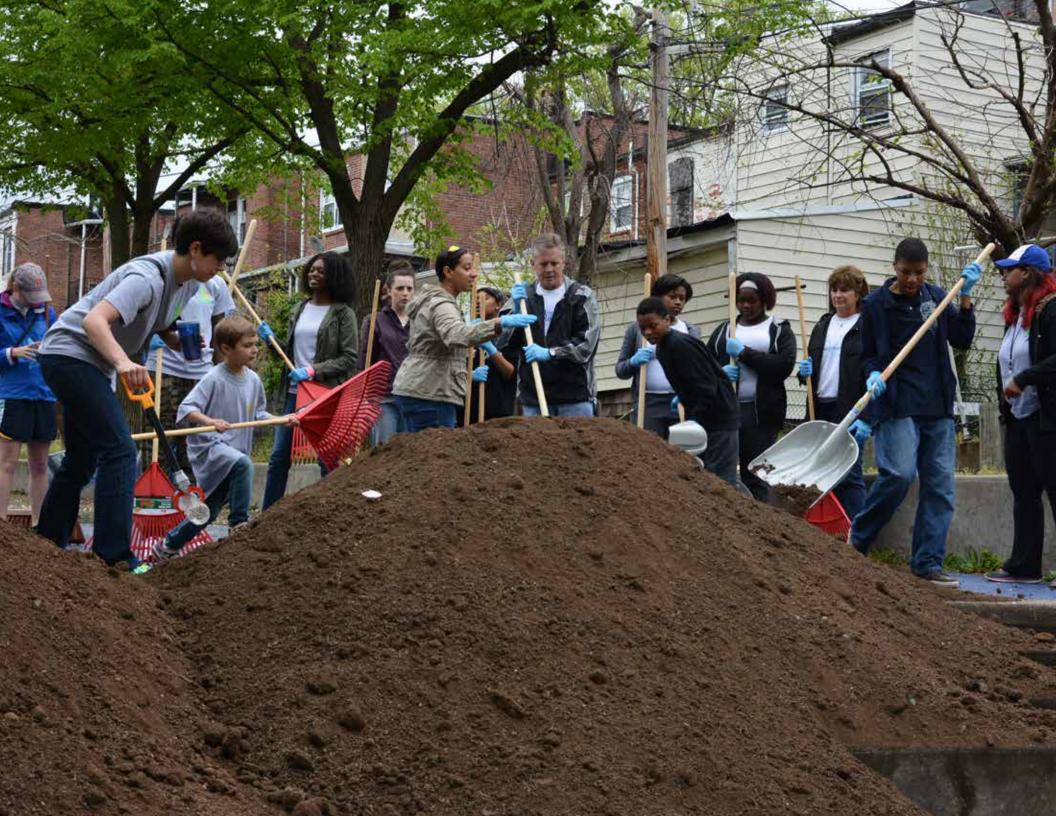

#### **COMMUNITY PITCH-INS**

Community associations can organize cleanups throughout the year with the Community Pitch-In Program. For more information or to schedule a date for a pitch-in dumpster, please call 311.